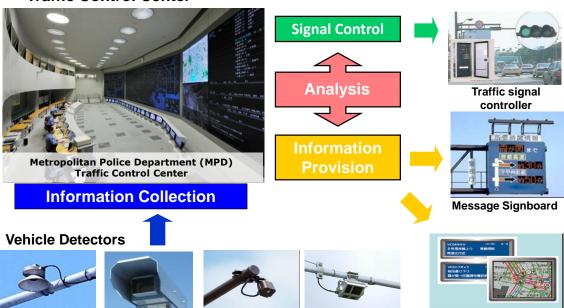

## **Traffic Control System**

#### Overview

- Large-scale traffic management system that ensures safe and smooth road traffic
- Cutting-edge central control algorithm manages about 8,000 intersections

#### Features

- Provide total system solutions from center system to terminal devices, and engineering services
- The systems have been employed in many facilities including the Traffic Control Center of Tokyo Metropolitan Police Department, which is one of the largest center in the world

#### **Traffic Control Center**

Ultrasonic

Video Image

Far Infrared

Near Infrared

VICS

https://sumitomoelectric.com/