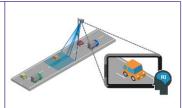

### Traffic Management Cloud

#### Control device

Traffic signal controller

AI-based traffic signal control using car probe data

### Roadside detector

Vehicle detector

Pedestrian detector

Automatic License Plate Recognition (ALPR)