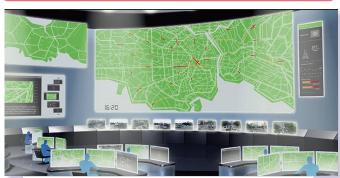

## **Traffic Control System**

#### Overview

- Large-scale traffic management system that ensures safe and smooth road traffic
- Cutting-edge central control algorithm manages about 8,000 intersections

#### Features

- Provide total system solutions from center system to terminal devices, and engineering services
- The systems have been employed in many facilities including the Traffic Control Center of Tokyo Metropolitan Police Department, which is one of the largest center in the world

#### **Traffic Control Center**

Ultrasonic

Video Image

Far Infrared

Near Infrared

VICS

https://sumitomoelectric.com/