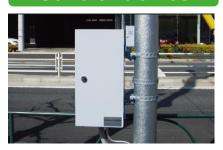

#### Control device

Traffic signal controller

AI-based traffic signal control using car probe data

### Roadside detector

Vehicle detector

Pedestrian detector

Automatic License Plate Recognition (ALPR)